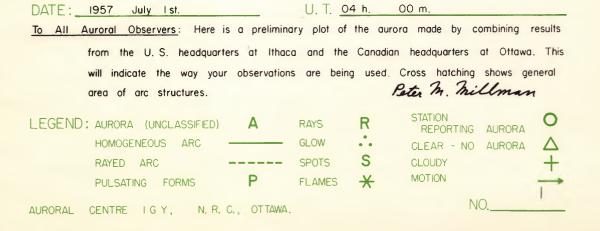

| YEAR | MONTH   | DATE                                      | Pos | NEG     | YEAR | MONTH   | DATE                              | Pos | NEG              |                                                                                                                                                                                                                                                                                                                                                                                                                                                                                                                                                                                                                                                                                                                                                                                                                                                                                                                                                                                                                                                                                                                                                                                                                                                                                                                                                                                                                                                                                                                                                                                                                                                                                                                                                                                                                                                                                                                                                                                                                                                                                                                                |
|------|---------|-------------------------------------------|-----|---------|------|---------|-----------------------------------|-----|------------------|--------------------------------------------------------------------------------------------------------------------------------------------------------------------------------------------------------------------------------------------------------------------------------------------------------------------------------------------------------------------------------------------------------------------------------------------------------------------------------------------------------------------------------------------------------------------------------------------------------------------------------------------------------------------------------------------------------------------------------------------------------------------------------------------------------------------------------------------------------------------------------------------------------------------------------------------------------------------------------------------------------------------------------------------------------------------------------------------------------------------------------------------------------------------------------------------------------------------------------------------------------------------------------------------------------------------------------------------------------------------------------------------------------------------------------------------------------------------------------------------------------------------------------------------------------------------------------------------------------------------------------------------------------------------------------------------------------------------------------------------------------------------------------------------------------------------------------------------------------------------------------------------------------------------------------------------------------------------------------------------------------------------------------------------------------------------------------------------------------------------------------|
| 1957 | OCT     | 13/14                                     | 6   |         | 1958 | MAY     | 23/24                             |     | 1                |                                                                                                                                                                                                                                                                                                                                                                                                                                                                                                                                                                                                                                                                                                                                                                                                                                                                                                                                                                                                                                                                                                                                                                                                                                                                                                                                                                                                                                                                                                                                                                                                                                                                                                                                                                                                                                                                                                                                                                                                                                                                                                                                |
|      |         | 15/16                                     |     | 2       | •    |         | 25/26                             |     | 2                |                                                                                                                                                                                                                                                                                                                                                                                                                                                                                                                                                                                                                                                                                                                                                                                                                                                                                                                                                                                                                                                                                                                                                                                                                                                                                                                                                                                                                                                                                                                                                                                                                                                                                                                                                                                                                                                                                                                                                                                                                                                                                                                                |
|      |         | 16/17                                     |     | 1       |      |         | 26/27                             |     | 4                |                                                                                                                                                                                                                                                                                                                                                                                                                                                                                                                                                                                                                                                                                                                                                                                                                                                                                                                                                                                                                                                                                                                                                                                                                                                                                                                                                                                                                                                                                                                                                                                                                                                                                                                                                                                                                                                                                                                                                                                                                                                                                                                                |
|      | OCT/NOV | 31/1                                      |     | 2.      |      | JUN     |                                   |     |                  |                                                                                                                                                                                                                                                                                                                                                                                                                                                                                                                                                                                                                                                                                                                                                                                                                                                                                                                                                                                                                                                                                                                                                                                                                                                                                                                                                                                                                                                                                                                                                                                                                                                                                                                                                                                                                                                                                                                                                                                                                                                                                                                                |
|      | NOV     | 10/11                                     |     | 3       |      |         | 2/3                               | 4   |                  |                                                                                                                                                                                                                                                                                                                                                                                                                                                                                                                                                                                                                                                                                                                                                                                                                                                                                                                                                                                                                                                                                                                                                                                                                                                                                                                                                                                                                                                                                                                                                                                                                                                                                                                                                                                                                                                                                                                                                                                                                                                                                                                                |
|      |         | 12/13                                     |     | 4       |      |         | 7/8                               |     | 2                |                                                                                                                                                                                                                                                                                                                                                                                                                                                                                                                                                                                                                                                                                                                                                                                                                                                                                                                                                                                                                                                                                                                                                                                                                                                                                                                                                                                                                                                                                                                                                                                                                                                                                                                                                                                                                                                                                                                                                                                                                                                                                                                                |
|      |         | 26/27                                     | 11  | 2       |      |         | 14/15                             |     | 2                |                                                                                                                                                                                                                                                                                                                                                                                                                                                                                                                                                                                                                                                                                                                                                                                                                                                                                                                                                                                                                                                                                                                                                                                                                                                                                                                                                                                                                                                                                                                                                                                                                                                                                                                                                                                                                                                                                                                                                                                                                                                                                                                                |
|      |         | 27/28                                     |     | 1       |      |         | 18/19                             |     | 2                |                                                                                                                                                                                                                                                                                                                                                                                                                                                                                                                                                                                                                                                                                                                                                                                                                                                                                                                                                                                                                                                                                                                                                                                                                                                                                                                                                                                                                                                                                                                                                                                                                                                                                                                                                                                                                                                                                                                                                                                                                                                                                                                                |
|      | DEC     | 2/3                                       |     | 2       |      |         | 19/20                             |     | 2 2 2 2 2 7      |                                                                                                                                                                                                                                                                                                                                                                                                                                                                                                                                                                                                                                                                                                                                                                                                                                                                                                                                                                                                                                                                                                                                                                                                                                                                                                                                                                                                                                                                                                                                                                                                                                                                                                                                                                                                                                                                                                                                                                                                                                                                                                                                |
|      |         | 3/4                                       |     | 5       |      | JUL     | 30/31                             |     | 2                |                                                                                                                                                                                                                                                                                                                                                                                                                                                                                                                                                                                                                                                                                                                                                                                                                                                                                                                                                                                                                                                                                                                                                                                                                                                                                                                                                                                                                                                                                                                                                                                                                                                                                                                                                                                                                                                                                                                                                                                                                                                                                                                                |
|      |         | 4/5                                       |     | 1       |      | AUG     | 10/11                             |     | 7                |                                                                                                                                                                                                                                                                                                                                                                                                                                                                                                                                                                                                                                                                                                                                                                                                                                                                                                                                                                                                                                                                                                                                                                                                                                                                                                                                                                                                                                                                                                                                                                                                                                                                                                                                                                                                                                                                                                                                                                                                                                                                                                                                |
|      |         | 11/12                                     |     | 1       |      |         | 11/12                             |     | 1                |                                                                                                                                                                                                                                                                                                                                                                                                                                                                                                                                                                                                                                                                                                                                                                                                                                                                                                                                                                                                                                                                                                                                                                                                                                                                                                                                                                                                                                                                                                                                                                                                                                                                                                                                                                                                                                                                                                                                                                                                                                                                                                                                |
|      |         | 13/14                                     |     | 1       |      |         | 13/14                             |     | 8                |                                                                                                                                                                                                                                                                                                                                                                                                                                                                                                                                                                                                                                                                                                                                                                                                                                                                                                                                                                                                                                                                                                                                                                                                                                                                                                                                                                                                                                                                                                                                                                                                                                                                                                                                                                                                                                                                                                                                                                                                                                                                                                                                |
|      |         | 17/18                                     |     | 4       |      |         | 15/16                             |     | 10               |                                                                                                                                                                                                                                                                                                                                                                                                                                                                                                                                                                                                                                                                                                                                                                                                                                                                                                                                                                                                                                                                                                                                                                                                                                                                                                                                                                                                                                                                                                                                                                                                                                                                                                                                                                                                                                                                                                                                                                                                                                                                                                                                |
|      |         | 22/23                                     |     | 5       |      |         | 16/17                             |     | 2                |                                                                                                                                                                                                                                                                                                                                                                                                                                                                                                                                                                                                                                                                                                                                                                                                                                                                                                                                                                                                                                                                                                                                                                                                                                                                                                                                                                                                                                                                                                                                                                                                                                                                                                                                                                                                                                                                                                                                                                                                                                                                                                                                |
|      |         | 24/25                                     |     | 6       |      | ,       | 23/24                             | 4   | 1                |                                                                                                                                                                                                                                                                                                                                                                                                                                                                                                                                                                                                                                                                                                                                                                                                                                                                                                                                                                                                                                                                                                                                                                                                                                                                                                                                                                                                                                                                                                                                                                                                                                                                                                                                                                                                                                                                                                                                                                                                                                                                                                                                |
|      |         | 27/28                                     |     | 6       |      | SEP     | 2/3                               |     | 3                |                                                                                                                                                                                                                                                                                                                                                                                                                                                                                                                                                                                                                                                                                                                                                                                                                                                                                                                                                                                                                                                                                                                                                                                                                                                                                                                                                                                                                                                                                                                                                                                                                                                                                                                                                                                                                                                                                                                                                                                                                                                                                                                                |
| 1958 | JAN     | 2/3                                       |     | 1       |      |         | 3/4                               | 2   | 1                |                                                                                                                                                                                                                                                                                                                                                                                                                                                                                                                                                                                                                                                                                                                                                                                                                                                                                                                                                                                                                                                                                                                                                                                                                                                                                                                                                                                                                                                                                                                                                                                                                                                                                                                                                                                                                                                                                                                                                                                                                                                                                                                                |
|      |         | 11/12                                     |     | 2       |      |         | 8/9                               |     | 3                |                                                                                                                                                                                                                                                                                                                                                                                                                                                                                                                                                                                                                                                                                                                                                                                                                                                                                                                                                                                                                                                                                                                                                                                                                                                                                                                                                                                                                                                                                                                                                                                                                                                                                                                                                                                                                                                                                                                                                                                                                                                                                                                                |
|      |         | 12/13                                     |     | 4       |      |         | 13/14                             |     | 8                |                                                                                                                                                                                                                                                                                                                                                                                                                                                                                                                                                                                                                                                                                                                                                                                                                                                                                                                                                                                                                                                                                                                                                                                                                                                                                                                                                                                                                                                                                                                                                                                                                                                                                                                                                                                                                                                                                                                                                                                                                                                                                                                                |
|      |         | 19/20                                     |     | 10      |      |         | 19/20                             |     | 2                | -                                                                                                                                                                                                                                                                                                                                                                                                                                                                                                                                                                                                                                                                                                                                                                                                                                                                                                                                                                                                                                                                                                                                                                                                                                                                                                                                                                                                                                                                                                                                                                                                                                                                                                                                                                                                                                                                                                                                                                                                                                                                                                                              |
|      |         | 20/21                                     |     | 3       |      |         | 23/24                             |     | 1                |                                                                                                                                                                                                                                                                                                                                                                                                                                                                                                                                                                                                                                                                                                                                                                                                                                                                                                                                                                                                                                                                                                                                                                                                                                                                                                                                                                                                                                                                                                                                                                                                                                                                                                                                                                                                                                                                                                                                                                                                                                                                                                                                |
|      |         | 23/24                                     |     | 7       |      | OCT     | 1/2                               | 1   | 2                |                                                                                                                                                                                                                                                                                                                                                                                                                                                                                                                                                                                                                                                                                                                                                                                                                                                                                                                                                                                                                                                                                                                                                                                                                                                                                                                                                                                                                                                                                                                                                                                                                                                                                                                                                                                                                                                                                                                                                                                                                                                                                                                                |
|      | FEB     | 14/15                                     |     | 12      |      |         | 7/8                               |     | 2                |                                                                                                                                                                                                                                                                                                                                                                                                                                                                                                                                                                                                                                                                                                                                                                                                                                                                                                                                                                                                                                                                                                                                                                                                                                                                                                                                                                                                                                                                                                                                                                                                                                                                                                                                                                                                                                                                                                                                                                                                                                                                                                                                |
|      |         | 22/23                                     |     | 5       |      | NOV     | 7/8<br>1/2<br>3/4<br>7/8<br>12/13 |     | 2 3 4 2          |                                                                                                                                                                                                                                                                                                                                                                                                                                                                                                                                                                                                                                                                                                                                                                                                                                                                                                                                                                                                                                                                                                                                                                                                                                                                                                                                                                                                                                                                                                                                                                                                                                                                                                                                                                                                                                                                                                                                                                                                                                                                                                                                |
|      |         | 25/26                                     |     | 18      |      |         | 3/4                               |     | 4                | -                                                                                                                                                                                                                                                                                                                                                                                                                                                                                                                                                                                                                                                                                                                                                                                                                                                                                                                                                                                                                                                                                                                                                                                                                                                                                                                                                                                                                                                                                                                                                                                                                                                                                                                                                                                                                                                                                                                                                                                                                                                                                                                              |
|      | MAR     | 9/10                                      | _   | 16      |      |         | 7/8                               |     | 2                | -                                                                                                                                                                                                                                                                                                                                                                                                                                                                                                                                                                                                                                                                                                                                                                                                                                                                                                                                                                                                                                                                                                                                                                                                                                                                                                                                                                                                                                                                                                                                                                                                                                                                                                                                                                                                                                                                                                                                                                                                                                                                                                                              |
|      |         | 18/19                                     | 6   | 8       |      |         | 12/13                             |     |                  | -                                                                                                                                                                                                                                                                                                                                                                                                                                                                                                                                                                                                                                                                                                                                                                                                                                                                                                                                                                                                                                                                                                                                                                                                                                                                                                                                                                                                                                                                                                                                                                                                                                                                                                                                                                                                                                                                                                                                                                                                                                                                                                                              |
|      |         | 19/20                                     |     | 2       |      | 3       | 13/14                             |     |                  |                                                                                                                                                                                                                                                                                                                                                                                                                                                                                                                                                                                                                                                                                                                                                                                                                                                                                                                                                                                                                                                                                                                                                                                                                                                                                                                                                                                                                                                                                                                                                                                                                                                                                                                                                                                                                                                                                                                                                                                                                                                                                                                                |
|      |         | 25/26                                     |     | 8 2 3 2 |      | DEC     | 13/14                             |     | 6                |                                                                                                                                                                                                                                                                                                                                                                                                                                                                                                                                                                                                                                                                                                                                                                                                                                                                                                                                                                                                                                                                                                                                                                                                                                                                                                                                                                                                                                                                                                                                                                                                                                                                                                                                                                                                                                                                                                                                                                                                                                                                                                                                |
|      |         | 28/29                                     |     | 2       | F    |         | 7/8                               |     | 1                |                                                                                                                                                                                                                                                                                                                                                                                                                                                                                                                                                                                                                                                                                                                                                                                                                                                                                                                                                                                                                                                                                                                                                                                                                                                                                                                                                                                                                                                                                                                                                                                                                                                                                                                                                                                                                                                                                                                                                                                                                                                                                                                                |
|      | APR     | 13/14                                     |     | 3       |      |         | 7/8                               |     | 6                |                                                                                                                                                                                                                                                                                                                                                                                                                                                                                                                                                                                                                                                                                                                                                                                                                                                                                                                                                                                                                                                                                                                                                                                                                                                                                                                                                                                                                                                                                                                                                                                                                                                                                                                                                                                                                                                                                                                                                                                                                                                                                                                                |
|      |         | 19/20<br>25/26<br>28/29<br>13/14<br>14/15 |     |         |      |         | 30/31                             |     | 3                |                                                                                                                                                                                                                                                                                                                                                                                                                                                                                                                                                                                                                                                                                                                                                                                                                                                                                                                                                                                                                                                                                                                                                                                                                                                                                                                                                                                                                                                                                                                                                                                                                                                                                                                                                                                                                                                                                                                                                                                                                                                                                                                                |
|      |         | 15/16                                     |     | 11      |      |         | 30/31                             |     | 3<br>8<br>2<br>2 |                                                                                                                                                                                                                                                                                                                                                                                                                                                                                                                                                                                                                                                                                                                                                                                                                                                                                                                                                                                                                                                                                                                                                                                                                                                                                                                                                                                                                                                                                                                                                                                                                                                                                                                                                                                                                                                                                                                                                                                                                                                                                                                                |
|      |         | 18/19                                     |     | 8       | 1959 | JAN     | 5/6<br>13/14<br>25/26<br>27/28    |     | 2                | -                                                                                                                                                                                                                                                                                                                                                                                                                                                                                                                                                                                                                                                                                                                                                                                                                                                                                                                                                                                                                                                                                                                                                                                                                                                                                                                                                                                                                                                                                                                                                                                                                                                                                                                                                                                                                                                                                                                                                                                                                                                                                                                              |
|      | MAY     | 17/18                                     | 1   |         |      |         | 13/14                             |     | 2                | The state of the s |
|      |         | 19/20                                     |     | 5       |      |         | 25/26                             |     | 4 5              | -                                                                                                                                                                                                                                                                                                                                                                                                                                                                                                                                                                                                                                                                                                                                                                                                                                                                                                                                                                                                                                                                                                                                                                                                                                                                                                                                                                                                                                                                                                                                                                                                                                                                                                                                                                                                                                                                                                                                                                                                                                                                                                                              |
|      |         | 19/20                                     |     | 2       |      |         | 27/28                             |     | 5                | -                                                                                                                                                                                                                                                                                                                                                                                                                                                                                                                                                                                                                                                                                                                                                                                                                                                                                                                                                                                                                                                                                                                                                                                                                                                                                                                                                                                                                                                                                                                                                                                                                                                                                                                                                                                                                                                                                                                                                                                                                                                                                                                              |
|      |         | 22/23                                     |     | 2       |      | JAN/FEB | 21/1                              |     | 1                | -                                                                                                                                                                                                                                                                                                                                                                                                                                                                                                                                                                                                                                                                                                                                                                                                                                                                                                                                                                                                                                                                                                                                                                                                                                                                                                                                                                                                                                                                                                                                                                                                                                                                                                                                                                                                                                                                                                                                                                                                                                                                                                                              |