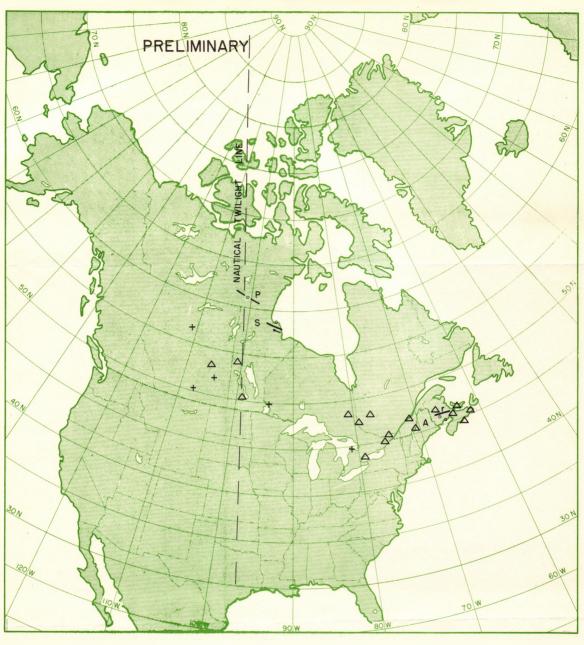

| YEAR | MONTH   | DATE                                      | Pos | NEG     | YEAR | MONTH   | DATE                              | Pos | NEG              |                                                                                                                                                                                                                                                                                                                                                                                                                                                                                                                                                                                                                                                                                                                                                                                                                                                                                                                                                                                                                                                                                                                                                                                                                                                                                                                                                                                                                                                                                                                                                                                                                                                                                                                                                                                                                                                                                                                                                                                                                                                                                                                                |
|------|---------|-------------------------------------------|-----|---------|------|---------|-----------------------------------|-----|------------------|--------------------------------------------------------------------------------------------------------------------------------------------------------------------------------------------------------------------------------------------------------------------------------------------------------------------------------------------------------------------------------------------------------------------------------------------------------------------------------------------------------------------------------------------------------------------------------------------------------------------------------------------------------------------------------------------------------------------------------------------------------------------------------------------------------------------------------------------------------------------------------------------------------------------------------------------------------------------------------------------------------------------------------------------------------------------------------------------------------------------------------------------------------------------------------------------------------------------------------------------------------------------------------------------------------------------------------------------------------------------------------------------------------------------------------------------------------------------------------------------------------------------------------------------------------------------------------------------------------------------------------------------------------------------------------------------------------------------------------------------------------------------------------------------------------------------------------------------------------------------------------------------------------------------------------------------------------------------------------------------------------------------------------------------------------------------------------------------------------------------------------|
| 1957 | OCT     | 13/14                                     | 6   |         | 1958 | MAY     | 23/24                             |     | 1                |                                                                                                                                                                                                                                                                                                                                                                                                                                                                                                                                                                                                                                                                                                                                                                                                                                                                                                                                                                                                                                                                                                                                                                                                                                                                                                                                                                                                                                                                                                                                                                                                                                                                                                                                                                                                                                                                                                                                                                                                                                                                                                                                |
|      |         | 15/16                                     |     | 2       | •    |         | 25/26                             |     | 2                |                                                                                                                                                                                                                                                                                                                                                                                                                                                                                                                                                                                                                                                                                                                                                                                                                                                                                                                                                                                                                                                                                                                                                                                                                                                                                                                                                                                                                                                                                                                                                                                                                                                                                                                                                                                                                                                                                                                                                                                                                                                                                                                                |
|      |         | 16/17                                     |     | 1       |      |         | 26/27                             |     | 4                |                                                                                                                                                                                                                                                                                                                                                                                                                                                                                                                                                                                                                                                                                                                                                                                                                                                                                                                                                                                                                                                                                                                                                                                                                                                                                                                                                                                                                                                                                                                                                                                                                                                                                                                                                                                                                                                                                                                                                                                                                                                                                                                                |
|      | OCT/NOV | 31/1                                      |     | 2.      |      | JUN     |                                   |     |                  |                                                                                                                                                                                                                                                                                                                                                                                                                                                                                                                                                                                                                                                                                                                                                                                                                                                                                                                                                                                                                                                                                                                                                                                                                                                                                                                                                                                                                                                                                                                                                                                                                                                                                                                                                                                                                                                                                                                                                                                                                                                                                                                                |
|      | NOV     | 10/11                                     |     | 3       |      |         | 2/3                               | 4   |                  |                                                                                                                                                                                                                                                                                                                                                                                                                                                                                                                                                                                                                                                                                                                                                                                                                                                                                                                                                                                                                                                                                                                                                                                                                                                                                                                                                                                                                                                                                                                                                                                                                                                                                                                                                                                                                                                                                                                                                                                                                                                                                                                                |
|      |         | 12/13                                     |     | 4       |      |         | 7/8                               |     | 2                |                                                                                                                                                                                                                                                                                                                                                                                                                                                                                                                                                                                                                                                                                                                                                                                                                                                                                                                                                                                                                                                                                                                                                                                                                                                                                                                                                                                                                                                                                                                                                                                                                                                                                                                                                                                                                                                                                                                                                                                                                                                                                                                                |
|      |         | 26/27                                     | 11  | 2       |      |         | 14/15                             |     | 2                |                                                                                                                                                                                                                                                                                                                                                                                                                                                                                                                                                                                                                                                                                                                                                                                                                                                                                                                                                                                                                                                                                                                                                                                                                                                                                                                                                                                                                                                                                                                                                                                                                                                                                                                                                                                                                                                                                                                                                                                                                                                                                                                                |
|      |         | 27/28                                     |     | 1       |      |         | 18/19                             |     | 2                |                                                                                                                                                                                                                                                                                                                                                                                                                                                                                                                                                                                                                                                                                                                                                                                                                                                                                                                                                                                                                                                                                                                                                                                                                                                                                                                                                                                                                                                                                                                                                                                                                                                                                                                                                                                                                                                                                                                                                                                                                                                                                                                                |
|      | DEC     | 2/3                                       |     | 2       |      |         | 19/20                             |     | 2 2 2 2 2 7      |                                                                                                                                                                                                                                                                                                                                                                                                                                                                                                                                                                                                                                                                                                                                                                                                                                                                                                                                                                                                                                                                                                                                                                                                                                                                                                                                                                                                                                                                                                                                                                                                                                                                                                                                                                                                                                                                                                                                                                                                                                                                                                                                |
|      |         | 3/4                                       |     | 5       |      | JUL     | 30/31                             |     | 2                |                                                                                                                                                                                                                                                                                                                                                                                                                                                                                                                                                                                                                                                                                                                                                                                                                                                                                                                                                                                                                                                                                                                                                                                                                                                                                                                                                                                                                                                                                                                                                                                                                                                                                                                                                                                                                                                                                                                                                                                                                                                                                                                                |
|      |         | 4/5                                       |     | 1       |      | AUG     | 10/11                             |     | 7                |                                                                                                                                                                                                                                                                                                                                                                                                                                                                                                                                                                                                                                                                                                                                                                                                                                                                                                                                                                                                                                                                                                                                                                                                                                                                                                                                                                                                                                                                                                                                                                                                                                                                                                                                                                                                                                                                                                                                                                                                                                                                                                                                |
|      |         | 11/12                                     |     | 1       |      |         | 11/12                             |     | 1                |                                                                                                                                                                                                                                                                                                                                                                                                                                                                                                                                                                                                                                                                                                                                                                                                                                                                                                                                                                                                                                                                                                                                                                                                                                                                                                                                                                                                                                                                                                                                                                                                                                                                                                                                                                                                                                                                                                                                                                                                                                                                                                                                |
|      |         | 13/14                                     |     | 1       |      |         | 13/14                             |     | 8                |                                                                                                                                                                                                                                                                                                                                                                                                                                                                                                                                                                                                                                                                                                                                                                                                                                                                                                                                                                                                                                                                                                                                                                                                                                                                                                                                                                                                                                                                                                                                                                                                                                                                                                                                                                                                                                                                                                                                                                                                                                                                                                                                |
|      |         | 17/18                                     |     | 4       |      |         | 15/16                             |     | 10               |                                                                                                                                                                                                                                                                                                                                                                                                                                                                                                                                                                                                                                                                                                                                                                                                                                                                                                                                                                                                                                                                                                                                                                                                                                                                                                                                                                                                                                                                                                                                                                                                                                                                                                                                                                                                                                                                                                                                                                                                                                                                                                                                |
|      |         | 22/23                                     |     | 5       |      |         | 16/17                             |     | 2                |                                                                                                                                                                                                                                                                                                                                                                                                                                                                                                                                                                                                                                                                                                                                                                                                                                                                                                                                                                                                                                                                                                                                                                                                                                                                                                                                                                                                                                                                                                                                                                                                                                                                                                                                                                                                                                                                                                                                                                                                                                                                                                                                |
|      |         | 24/25                                     |     | 6       |      | ,       | 23/24                             | 4   | 1                |                                                                                                                                                                                                                                                                                                                                                                                                                                                                                                                                                                                                                                                                                                                                                                                                                                                                                                                                                                                                                                                                                                                                                                                                                                                                                                                                                                                                                                                                                                                                                                                                                                                                                                                                                                                                                                                                                                                                                                                                                                                                                                                                |
|      |         | 27/28                                     |     | 6       |      | SEP     | 2/3                               |     | 3                |                                                                                                                                                                                                                                                                                                                                                                                                                                                                                                                                                                                                                                                                                                                                                                                                                                                                                                                                                                                                                                                                                                                                                                                                                                                                                                                                                                                                                                                                                                                                                                                                                                                                                                                                                                                                                                                                                                                                                                                                                                                                                                                                |
| 1958 | JAN     | 2/3                                       |     | 1       |      |         | 3/4                               | 2   | 1                |                                                                                                                                                                                                                                                                                                                                                                                                                                                                                                                                                                                                                                                                                                                                                                                                                                                                                                                                                                                                                                                                                                                                                                                                                                                                                                                                                                                                                                                                                                                                                                                                                                                                                                                                                                                                                                                                                                                                                                                                                                                                                                                                |
|      |         | 11/12                                     |     | 2       |      |         | 8/9                               |     | 3                |                                                                                                                                                                                                                                                                                                                                                                                                                                                                                                                                                                                                                                                                                                                                                                                                                                                                                                                                                                                                                                                                                                                                                                                                                                                                                                                                                                                                                                                                                                                                                                                                                                                                                                                                                                                                                                                                                                                                                                                                                                                                                                                                |
|      |         | 12/13                                     |     | 4       |      |         | 13/14                             |     | 8                |                                                                                                                                                                                                                                                                                                                                                                                                                                                                                                                                                                                                                                                                                                                                                                                                                                                                                                                                                                                                                                                                                                                                                                                                                                                                                                                                                                                                                                                                                                                                                                                                                                                                                                                                                                                                                                                                                                                                                                                                                                                                                                                                |
|      |         | 19/20                                     |     | 10      |      |         | 19/20                             |     | 2                | -                                                                                                                                                                                                                                                                                                                                                                                                                                                                                                                                                                                                                                                                                                                                                                                                                                                                                                                                                                                                                                                                                                                                                                                                                                                                                                                                                                                                                                                                                                                                                                                                                                                                                                                                                                                                                                                                                                                                                                                                                                                                                                                              |
|      |         | 20/21                                     |     | 3       |      |         | 23/24                             |     | 1                |                                                                                                                                                                                                                                                                                                                                                                                                                                                                                                                                                                                                                                                                                                                                                                                                                                                                                                                                                                                                                                                                                                                                                                                                                                                                                                                                                                                                                                                                                                                                                                                                                                                                                                                                                                                                                                                                                                                                                                                                                                                                                                                                |
|      |         | 23/24                                     |     | 7       |      | OCT     | 1/2                               | 1   | 2                |                                                                                                                                                                                                                                                                                                                                                                                                                                                                                                                                                                                                                                                                                                                                                                                                                                                                                                                                                                                                                                                                                                                                                                                                                                                                                                                                                                                                                                                                                                                                                                                                                                                                                                                                                                                                                                                                                                                                                                                                                                                                                                                                |
|      | FEB     | 14/15                                     |     | 12      |      |         | 7/8                               |     | 2                |                                                                                                                                                                                                                                                                                                                                                                                                                                                                                                                                                                                                                                                                                                                                                                                                                                                                                                                                                                                                                                                                                                                                                                                                                                                                                                                                                                                                                                                                                                                                                                                                                                                                                                                                                                                                                                                                                                                                                                                                                                                                                                                                |
|      |         | 22/23                                     |     | 5       |      | NOV     | 7/8<br>1/2<br>3/4<br>7/8<br>12/13 |     | 2 3 4 2          |                                                                                                                                                                                                                                                                                                                                                                                                                                                                                                                                                                                                                                                                                                                                                                                                                                                                                                                                                                                                                                                                                                                                                                                                                                                                                                                                                                                                                                                                                                                                                                                                                                                                                                                                                                                                                                                                                                                                                                                                                                                                                                                                |
|      |         | 25/26                                     |     | 18      |      |         | 3/4                               |     | 4                | -                                                                                                                                                                                                                                                                                                                                                                                                                                                                                                                                                                                                                                                                                                                                                                                                                                                                                                                                                                                                                                                                                                                                                                                                                                                                                                                                                                                                                                                                                                                                                                                                                                                                                                                                                                                                                                                                                                                                                                                                                                                                                                                              |
|      | MAR     | 9/10                                      | _   | 16      |      |         | 7/8                               |     | 2                | -                                                                                                                                                                                                                                                                                                                                                                                                                                                                                                                                                                                                                                                                                                                                                                                                                                                                                                                                                                                                                                                                                                                                                                                                                                                                                                                                                                                                                                                                                                                                                                                                                                                                                                                                                                                                                                                                                                                                                                                                                                                                                                                              |
|      |         | 18/19                                     | 6   | 8       |      |         | 12/13                             |     |                  | -                                                                                                                                                                                                                                                                                                                                                                                                                                                                                                                                                                                                                                                                                                                                                                                                                                                                                                                                                                                                                                                                                                                                                                                                                                                                                                                                                                                                                                                                                                                                                                                                                                                                                                                                                                                                                                                                                                                                                                                                                                                                                                                              |
|      |         | 19/20                                     |     | 2       |      | 3       | 13/14                             |     |                  |                                                                                                                                                                                                                                                                                                                                                                                                                                                                                                                                                                                                                                                                                                                                                                                                                                                                                                                                                                                                                                                                                                                                                                                                                                                                                                                                                                                                                                                                                                                                                                                                                                                                                                                                                                                                                                                                                                                                                                                                                                                                                                                                |
|      |         | 25/26                                     |     | 8 2 3 2 |      | DEC     | 13/14                             |     | 6                |                                                                                                                                                                                                                                                                                                                                                                                                                                                                                                                                                                                                                                                                                                                                                                                                                                                                                                                                                                                                                                                                                                                                                                                                                                                                                                                                                                                                                                                                                                                                                                                                                                                                                                                                                                                                                                                                                                                                                                                                                                                                                                                                |
|      |         | 28/29                                     |     | 2       | F    |         | 7/8                               |     | 1                |                                                                                                                                                                                                                                                                                                                                                                                                                                                                                                                                                                                                                                                                                                                                                                                                                                                                                                                                                                                                                                                                                                                                                                                                                                                                                                                                                                                                                                                                                                                                                                                                                                                                                                                                                                                                                                                                                                                                                                                                                                                                                                                                |
|      | APR     | 13/14                                     |     | 3       |      |         | 7/8                               |     | 6                |                                                                                                                                                                                                                                                                                                                                                                                                                                                                                                                                                                                                                                                                                                                                                                                                                                                                                                                                                                                                                                                                                                                                                                                                                                                                                                                                                                                                                                                                                                                                                                                                                                                                                                                                                                                                                                                                                                                                                                                                                                                                                                                                |
|      |         | 19/20<br>25/26<br>28/29<br>13/14<br>14/15 |     |         |      |         | 30/31                             |     | 3                |                                                                                                                                                                                                                                                                                                                                                                                                                                                                                                                                                                                                                                                                                                                                                                                                                                                                                                                                                                                                                                                                                                                                                                                                                                                                                                                                                                                                                                                                                                                                                                                                                                                                                                                                                                                                                                                                                                                                                                                                                                                                                                                                |
|      |         | 15/16                                     |     | 11      |      |         | 30/31                             |     | 3<br>8<br>2<br>2 |                                                                                                                                                                                                                                                                                                                                                                                                                                                                                                                                                                                                                                                                                                                                                                                                                                                                                                                                                                                                                                                                                                                                                                                                                                                                                                                                                                                                                                                                                                                                                                                                                                                                                                                                                                                                                                                                                                                                                                                                                                                                                                                                |
|      |         | 18/19                                     |     | 8       | 1959 | JAN     | 5/6<br>13/14<br>25/26<br>27/28    |     | 2                | -                                                                                                                                                                                                                                                                                                                                                                                                                                                                                                                                                                                                                                                                                                                                                                                                                                                                                                                                                                                                                                                                                                                                                                                                                                                                                                                                                                                                                                                                                                                                                                                                                                                                                                                                                                                                                                                                                                                                                                                                                                                                                                                              |
|      | MAY     | 17/18                                     | 1   |         |      |         | 13/14                             |     | 2                | The state of the s |
|      |         | 19/20                                     |     | 5       |      |         | 25/26                             |     | 4 5              | -                                                                                                                                                                                                                                                                                                                                                                                                                                                                                                                                                                                                                                                                                                                                                                                                                                                                                                                                                                                                                                                                                                                                                                                                                                                                                                                                                                                                                                                                                                                                                                                                                                                                                                                                                                                                                                                                                                                                                                                                                                                                                                                              |
|      |         | 19/20                                     |     | 2       |      |         | 27/28                             |     | 5                | -                                                                                                                                                                                                                                                                                                                                                                                                                                                                                                                                                                                                                                                                                                                                                                                                                                                                                                                                                                                                                                                                                                                                                                                                                                                                                                                                                                                                                                                                                                                                                                                                                                                                                                                                                                                                                                                                                                                                                                                                                                                                                                                              |
|      |         | 22/23                                     |     | 2       |      | JAN/FEB | 21/1                              |     | 1                | -                                                                                                                                                                                                                                                                                                                                                                                                                                                                                                                                                                                                                                                                                                                                                                                                                                                                                                                                                                                                                                                                                                                                                                                                                                                                                                                                                                                                                                                                                                                                                                                                                                                                                                                                                                                                                                                                                                                                                                                                                                                                                                                              |