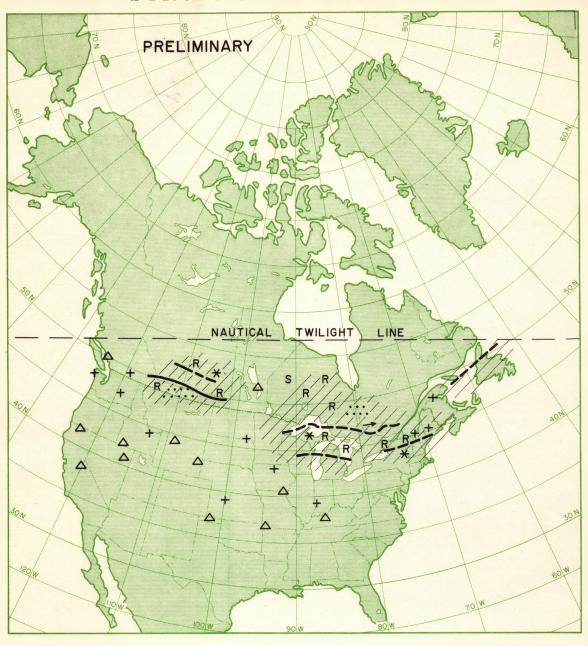

| YEAR | MONTH   | DATE                                      | Pos | NEG     | YEAR | MONTH   | DATE                              | Pos | NEG              |                                                                                                                                                                                                                                                                                                                                                                                                                                                                                                                                                                                                                                                                                                                                                                                                                                                                                                                                                                                                                                                                                                                                                                                                                                                                                                                                                                                                                                                                                                                                                                                                                                                                                                                                                                                                                                                                                                                                                                                                                                                                                                                                |
|------|---------|-------------------------------------------|-----|---------|------|---------|-----------------------------------|-----|------------------|--------------------------------------------------------------------------------------------------------------------------------------------------------------------------------------------------------------------------------------------------------------------------------------------------------------------------------------------------------------------------------------------------------------------------------------------------------------------------------------------------------------------------------------------------------------------------------------------------------------------------------------------------------------------------------------------------------------------------------------------------------------------------------------------------------------------------------------------------------------------------------------------------------------------------------------------------------------------------------------------------------------------------------------------------------------------------------------------------------------------------------------------------------------------------------------------------------------------------------------------------------------------------------------------------------------------------------------------------------------------------------------------------------------------------------------------------------------------------------------------------------------------------------------------------------------------------------------------------------------------------------------------------------------------------------------------------------------------------------------------------------------------------------------------------------------------------------------------------------------------------------------------------------------------------------------------------------------------------------------------------------------------------------------------------------------------------------------------------------------------------------|
| 1957 | OCT     | 13/14                                     | 6   |         | 1958 | MAY     | 23/24                             |     | 1                |                                                                                                                                                                                                                                                                                                                                                                                                                                                                                                                                                                                                                                                                                                                                                                                                                                                                                                                                                                                                                                                                                                                                                                                                                                                                                                                                                                                                                                                                                                                                                                                                                                                                                                                                                                                                                                                                                                                                                                                                                                                                                                                                |
|      |         | 15/16                                     |     | 2       | •    |         | 25/26                             |     | 2                |                                                                                                                                                                                                                                                                                                                                                                                                                                                                                                                                                                                                                                                                                                                                                                                                                                                                                                                                                                                                                                                                                                                                                                                                                                                                                                                                                                                                                                                                                                                                                                                                                                                                                                                                                                                                                                                                                                                                                                                                                                                                                                                                |
|      |         | 16/17                                     |     | 1       |      |         | 26/27                             |     | 4                |                                                                                                                                                                                                                                                                                                                                                                                                                                                                                                                                                                                                                                                                                                                                                                                                                                                                                                                                                                                                                                                                                                                                                                                                                                                                                                                                                                                                                                                                                                                                                                                                                                                                                                                                                                                                                                                                                                                                                                                                                                                                                                                                |
|      | OCT/NOV | 31/1                                      |     | 2.      |      | JUN     |                                   |     |                  |                                                                                                                                                                                                                                                                                                                                                                                                                                                                                                                                                                                                                                                                                                                                                                                                                                                                                                                                                                                                                                                                                                                                                                                                                                                                                                                                                                                                                                                                                                                                                                                                                                                                                                                                                                                                                                                                                                                                                                                                                                                                                                                                |
|      | NOV     | 10/11                                     |     | 3       |      |         | 2/3                               | 4   |                  |                                                                                                                                                                                                                                                                                                                                                                                                                                                                                                                                                                                                                                                                                                                                                                                                                                                                                                                                                                                                                                                                                                                                                                                                                                                                                                                                                                                                                                                                                                                                                                                                                                                                                                                                                                                                                                                                                                                                                                                                                                                                                                                                |
|      |         | 12/13                                     |     | 4       |      |         | 7/8                               |     | 2                |                                                                                                                                                                                                                                                                                                                                                                                                                                                                                                                                                                                                                                                                                                                                                                                                                                                                                                                                                                                                                                                                                                                                                                                                                                                                                                                                                                                                                                                                                                                                                                                                                                                                                                                                                                                                                                                                                                                                                                                                                                                                                                                                |
|      |         | 26/27                                     | 11  | 2       |      |         | 14/15                             |     | 2                |                                                                                                                                                                                                                                                                                                                                                                                                                                                                                                                                                                                                                                                                                                                                                                                                                                                                                                                                                                                                                                                                                                                                                                                                                                                                                                                                                                                                                                                                                                                                                                                                                                                                                                                                                                                                                                                                                                                                                                                                                                                                                                                                |
|      |         | 27/28                                     |     | 1       |      |         | 18/19                             |     | 2                |                                                                                                                                                                                                                                                                                                                                                                                                                                                                                                                                                                                                                                                                                                                                                                                                                                                                                                                                                                                                                                                                                                                                                                                                                                                                                                                                                                                                                                                                                                                                                                                                                                                                                                                                                                                                                                                                                                                                                                                                                                                                                                                                |
|      | DEC     | 2/3                                       |     | 2       |      |         | 19/20                             |     | 2 2 2 2 2 7      |                                                                                                                                                                                                                                                                                                                                                                                                                                                                                                                                                                                                                                                                                                                                                                                                                                                                                                                                                                                                                                                                                                                                                                                                                                                                                                                                                                                                                                                                                                                                                                                                                                                                                                                                                                                                                                                                                                                                                                                                                                                                                                                                |
|      |         | 3/4                                       |     | 5       |      | JUL     | 30/31                             |     | 2                |                                                                                                                                                                                                                                                                                                                                                                                                                                                                                                                                                                                                                                                                                                                                                                                                                                                                                                                                                                                                                                                                                                                                                                                                                                                                                                                                                                                                                                                                                                                                                                                                                                                                                                                                                                                                                                                                                                                                                                                                                                                                                                                                |
|      |         | 4/5                                       |     | 1       |      | AUG     | 10/11                             |     | 7                |                                                                                                                                                                                                                                                                                                                                                                                                                                                                                                                                                                                                                                                                                                                                                                                                                                                                                                                                                                                                                                                                                                                                                                                                                                                                                                                                                                                                                                                                                                                                                                                                                                                                                                                                                                                                                                                                                                                                                                                                                                                                                                                                |
|      |         | 11/12                                     |     | 1       |      |         | 11/12                             |     | 1                |                                                                                                                                                                                                                                                                                                                                                                                                                                                                                                                                                                                                                                                                                                                                                                                                                                                                                                                                                                                                                                                                                                                                                                                                                                                                                                                                                                                                                                                                                                                                                                                                                                                                                                                                                                                                                                                                                                                                                                                                                                                                                                                                |
|      |         | 13/14                                     |     | 1       |      |         | 13/14                             |     | 8                |                                                                                                                                                                                                                                                                                                                                                                                                                                                                                                                                                                                                                                                                                                                                                                                                                                                                                                                                                                                                                                                                                                                                                                                                                                                                                                                                                                                                                                                                                                                                                                                                                                                                                                                                                                                                                                                                                                                                                                                                                                                                                                                                |
|      |         | 17/18                                     |     | 4       |      |         | 15/16                             |     | 10               |                                                                                                                                                                                                                                                                                                                                                                                                                                                                                                                                                                                                                                                                                                                                                                                                                                                                                                                                                                                                                                                                                                                                                                                                                                                                                                                                                                                                                                                                                                                                                                                                                                                                                                                                                                                                                                                                                                                                                                                                                                                                                                                                |
|      |         | 22/23                                     |     | 5       |      |         | 16/17                             |     | 2                |                                                                                                                                                                                                                                                                                                                                                                                                                                                                                                                                                                                                                                                                                                                                                                                                                                                                                                                                                                                                                                                                                                                                                                                                                                                                                                                                                                                                                                                                                                                                                                                                                                                                                                                                                                                                                                                                                                                                                                                                                                                                                                                                |
|      |         | 24/25                                     |     | 6       |      | ,       | 23/24                             | 4   | 1                |                                                                                                                                                                                                                                                                                                                                                                                                                                                                                                                                                                                                                                                                                                                                                                                                                                                                                                                                                                                                                                                                                                                                                                                                                                                                                                                                                                                                                                                                                                                                                                                                                                                                                                                                                                                                                                                                                                                                                                                                                                                                                                                                |
|      |         | 27/28                                     |     | 6       |      | SEP     | 2/3                               |     | 3                |                                                                                                                                                                                                                                                                                                                                                                                                                                                                                                                                                                                                                                                                                                                                                                                                                                                                                                                                                                                                                                                                                                                                                                                                                                                                                                                                                                                                                                                                                                                                                                                                                                                                                                                                                                                                                                                                                                                                                                                                                                                                                                                                |
| 1958 | JAN     | 2/3                                       |     | 1       |      |         | 3/4                               | 2   | 1                |                                                                                                                                                                                                                                                                                                                                                                                                                                                                                                                                                                                                                                                                                                                                                                                                                                                                                                                                                                                                                                                                                                                                                                                                                                                                                                                                                                                                                                                                                                                                                                                                                                                                                                                                                                                                                                                                                                                                                                                                                                                                                                                                |
|      |         | 11/12                                     |     | 2       |      |         | 8/9                               |     | 3                |                                                                                                                                                                                                                                                                                                                                                                                                                                                                                                                                                                                                                                                                                                                                                                                                                                                                                                                                                                                                                                                                                                                                                                                                                                                                                                                                                                                                                                                                                                                                                                                                                                                                                                                                                                                                                                                                                                                                                                                                                                                                                                                                |
|      |         | 12/13                                     |     | 4       |      |         | 13/14                             |     | 8                |                                                                                                                                                                                                                                                                                                                                                                                                                                                                                                                                                                                                                                                                                                                                                                                                                                                                                                                                                                                                                                                                                                                                                                                                                                                                                                                                                                                                                                                                                                                                                                                                                                                                                                                                                                                                                                                                                                                                                                                                                                                                                                                                |
|      |         | 19/20                                     |     | 10      |      |         | 19/20                             |     | 2                | -                                                                                                                                                                                                                                                                                                                                                                                                                                                                                                                                                                                                                                                                                                                                                                                                                                                                                                                                                                                                                                                                                                                                                                                                                                                                                                                                                                                                                                                                                                                                                                                                                                                                                                                                                                                                                                                                                                                                                                                                                                                                                                                              |
|      |         | 20/21                                     |     | 3       |      |         | 23/24                             |     | 1                |                                                                                                                                                                                                                                                                                                                                                                                                                                                                                                                                                                                                                                                                                                                                                                                                                                                                                                                                                                                                                                                                                                                                                                                                                                                                                                                                                                                                                                                                                                                                                                                                                                                                                                                                                                                                                                                                                                                                                                                                                                                                                                                                |
|      |         | 23/24                                     |     | 7       |      | OCT     | 1/2                               | 1   | 2                |                                                                                                                                                                                                                                                                                                                                                                                                                                                                                                                                                                                                                                                                                                                                                                                                                                                                                                                                                                                                                                                                                                                                                                                                                                                                                                                                                                                                                                                                                                                                                                                                                                                                                                                                                                                                                                                                                                                                                                                                                                                                                                                                |
|      | FEB     | 14/15                                     |     | 12      |      |         | 7/8                               |     | 2                |                                                                                                                                                                                                                                                                                                                                                                                                                                                                                                                                                                                                                                                                                                                                                                                                                                                                                                                                                                                                                                                                                                                                                                                                                                                                                                                                                                                                                                                                                                                                                                                                                                                                                                                                                                                                                                                                                                                                                                                                                                                                                                                                |
|      |         | 22/23                                     |     | 5       |      | NOV     | 7/8<br>1/2<br>3/4<br>7/8<br>12/13 |     | 2 3 4 2          |                                                                                                                                                                                                                                                                                                                                                                                                                                                                                                                                                                                                                                                                                                                                                                                                                                                                                                                                                                                                                                                                                                                                                                                                                                                                                                                                                                                                                                                                                                                                                                                                                                                                                                                                                                                                                                                                                                                                                                                                                                                                                                                                |
|      |         | 25/26                                     |     | 18      |      |         | 3/4                               |     | 4                | -                                                                                                                                                                                                                                                                                                                                                                                                                                                                                                                                                                                                                                                                                                                                                                                                                                                                                                                                                                                                                                                                                                                                                                                                                                                                                                                                                                                                                                                                                                                                                                                                                                                                                                                                                                                                                                                                                                                                                                                                                                                                                                                              |
|      | MAR     | 9/10                                      | _   | 16      |      |         | 7/8                               |     | 2                | -                                                                                                                                                                                                                                                                                                                                                                                                                                                                                                                                                                                                                                                                                                                                                                                                                                                                                                                                                                                                                                                                                                                                                                                                                                                                                                                                                                                                                                                                                                                                                                                                                                                                                                                                                                                                                                                                                                                                                                                                                                                                                                                              |
|      |         | 18/19                                     | 6   | 8       |      |         | 12/13                             |     |                  | -                                                                                                                                                                                                                                                                                                                                                                                                                                                                                                                                                                                                                                                                                                                                                                                                                                                                                                                                                                                                                                                                                                                                                                                                                                                                                                                                                                                                                                                                                                                                                                                                                                                                                                                                                                                                                                                                                                                                                                                                                                                                                                                              |
|      |         | 19/20                                     |     | 2       |      | 3       | 13/14                             |     |                  |                                                                                                                                                                                                                                                                                                                                                                                                                                                                                                                                                                                                                                                                                                                                                                                                                                                                                                                                                                                                                                                                                                                                                                                                                                                                                                                                                                                                                                                                                                                                                                                                                                                                                                                                                                                                                                                                                                                                                                                                                                                                                                                                |
|      |         | 25/26                                     |     | 8 2 3 2 |      | DEC     | 13/14                             |     | 6                |                                                                                                                                                                                                                                                                                                                                                                                                                                                                                                                                                                                                                                                                                                                                                                                                                                                                                                                                                                                                                                                                                                                                                                                                                                                                                                                                                                                                                                                                                                                                                                                                                                                                                                                                                                                                                                                                                                                                                                                                                                                                                                                                |
|      |         | 28/29                                     |     | 2       | F    |         | 7/8                               |     | 1                |                                                                                                                                                                                                                                                                                                                                                                                                                                                                                                                                                                                                                                                                                                                                                                                                                                                                                                                                                                                                                                                                                                                                                                                                                                                                                                                                                                                                                                                                                                                                                                                                                                                                                                                                                                                                                                                                                                                                                                                                                                                                                                                                |
|      | APR     | 13/14                                     |     | 3       |      |         | 7/8                               |     | 6                |                                                                                                                                                                                                                                                                                                                                                                                                                                                                                                                                                                                                                                                                                                                                                                                                                                                                                                                                                                                                                                                                                                                                                                                                                                                                                                                                                                                                                                                                                                                                                                                                                                                                                                                                                                                                                                                                                                                                                                                                                                                                                                                                |
|      |         | 19/20<br>25/26<br>28/29<br>13/14<br>14/15 |     |         |      |         | 30/31                             |     | 3                |                                                                                                                                                                                                                                                                                                                                                                                                                                                                                                                                                                                                                                                                                                                                                                                                                                                                                                                                                                                                                                                                                                                                                                                                                                                                                                                                                                                                                                                                                                                                                                                                                                                                                                                                                                                                                                                                                                                                                                                                                                                                                                                                |
|      |         | 15/16                                     |     | 11      |      |         | 30/31                             |     | 3<br>8<br>2<br>2 |                                                                                                                                                                                                                                                                                                                                                                                                                                                                                                                                                                                                                                                                                                                                                                                                                                                                                                                                                                                                                                                                                                                                                                                                                                                                                                                                                                                                                                                                                                                                                                                                                                                                                                                                                                                                                                                                                                                                                                                                                                                                                                                                |
|      |         | 18/19                                     |     | 8       | 1959 | JAN     | 5/6<br>13/14<br>25/26<br>27/28    |     | 2                | -                                                                                                                                                                                                                                                                                                                                                                                                                                                                                                                                                                                                                                                                                                                                                                                                                                                                                                                                                                                                                                                                                                                                                                                                                                                                                                                                                                                                                                                                                                                                                                                                                                                                                                                                                                                                                                                                                                                                                                                                                                                                                                                              |
|      | MAY     | 17/18                                     | 1   |         |      |         | 13/14                             |     | 2                | The state of the s |
|      |         | 19/20                                     |     | 5       |      |         | 25/26                             |     | 4 5              | -                                                                                                                                                                                                                                                                                                                                                                                                                                                                                                                                                                                                                                                                                                                                                                                                                                                                                                                                                                                                                                                                                                                                                                                                                                                                                                                                                                                                                                                                                                                                                                                                                                                                                                                                                                                                                                                                                                                                                                                                                                                                                                                              |
|      |         | 19/20                                     |     | 2       |      |         | 27/28                             |     | 5                | -                                                                                                                                                                                                                                                                                                                                                                                                                                                                                                                                                                                                                                                                                                                                                                                                                                                                                                                                                                                                                                                                                                                                                                                                                                                                                                                                                                                                                                                                                                                                                                                                                                                                                                                                                                                                                                                                                                                                                                                                                                                                                                                              |
|      |         | 22/23                                     |     | 2       |      | JAN/FEB | 21/1                              |     | 1                | -                                                                                                                                                                                                                                                                                                                                                                                                                                                                                                                                                                                                                                                                                                                                                                                                                                                                                                                                                                                                                                                                                                                                                                                                                                                                                                                                                                                                                                                                                                                                                                                                                                                                                                                                                                                                                                                                                                                                                                                                                                                                                                                              |