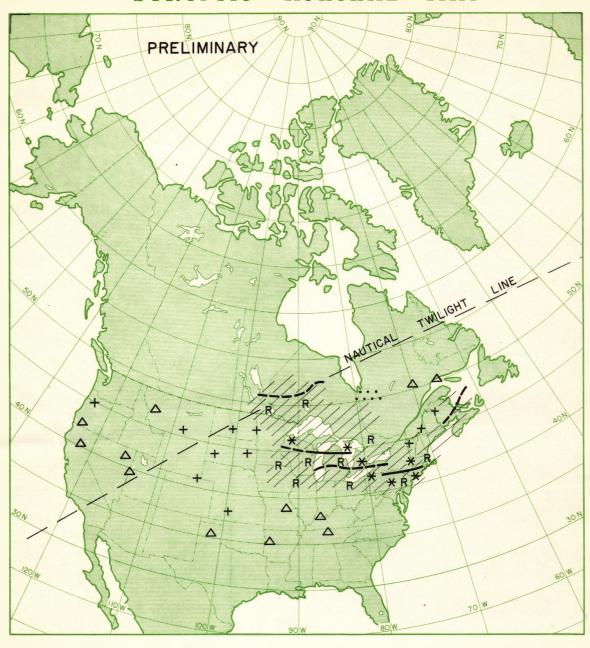

| YEAR | MONTH   | DATE                                      | Pos | NEG     | YEAR | MONTH   | DATE                              | Pos | NEG              |                                                                                                                                                                                                                                                                                                                                                                                                                                                                                                                                                                                                                                                                                                                                                                                                                                                                                                                                                                                                                                                                                                                                                                                                                                                                                                                                                                                                                                                                                                                                                                                                                                                                                                                                                                                                                                                                                                                                                                                                                                                                                                                                |
|------|---------|-------------------------------------------|-----|---------|------|---------|-----------------------------------|-----|------------------|--------------------------------------------------------------------------------------------------------------------------------------------------------------------------------------------------------------------------------------------------------------------------------------------------------------------------------------------------------------------------------------------------------------------------------------------------------------------------------------------------------------------------------------------------------------------------------------------------------------------------------------------------------------------------------------------------------------------------------------------------------------------------------------------------------------------------------------------------------------------------------------------------------------------------------------------------------------------------------------------------------------------------------------------------------------------------------------------------------------------------------------------------------------------------------------------------------------------------------------------------------------------------------------------------------------------------------------------------------------------------------------------------------------------------------------------------------------------------------------------------------------------------------------------------------------------------------------------------------------------------------------------------------------------------------------------------------------------------------------------------------------------------------------------------------------------------------------------------------------------------------------------------------------------------------------------------------------------------------------------------------------------------------------------------------------------------------------------------------------------------------|
| 1957 | OCT     | 13/14                                     | 6   |         | 1958 | MAY     | 23/24                             |     | 1                |                                                                                                                                                                                                                                                                                                                                                                                                                                                                                                                                                                                                                                                                                                                                                                                                                                                                                                                                                                                                                                                                                                                                                                                                                                                                                                                                                                                                                                                                                                                                                                                                                                                                                                                                                                                                                                                                                                                                                                                                                                                                                                                                |
|      |         | 15/16                                     |     | 2       | •    |         | 25/26                             |     | 2                |                                                                                                                                                                                                                                                                                                                                                                                                                                                                                                                                                                                                                                                                                                                                                                                                                                                                                                                                                                                                                                                                                                                                                                                                                                                                                                                                                                                                                                                                                                                                                                                                                                                                                                                                                                                                                                                                                                                                                                                                                                                                                                                                |
|      |         | 16/17                                     |     | 1       |      |         | 26/27                             |     | 4                |                                                                                                                                                                                                                                                                                                                                                                                                                                                                                                                                                                                                                                                                                                                                                                                                                                                                                                                                                                                                                                                                                                                                                                                                                                                                                                                                                                                                                                                                                                                                                                                                                                                                                                                                                                                                                                                                                                                                                                                                                                                                                                                                |
|      | OCT/NOV | 31/1                                      |     | 2.      |      | JUN     |                                   |     |                  |                                                                                                                                                                                                                                                                                                                                                                                                                                                                                                                                                                                                                                                                                                                                                                                                                                                                                                                                                                                                                                                                                                                                                                                                                                                                                                                                                                                                                                                                                                                                                                                                                                                                                                                                                                                                                                                                                                                                                                                                                                                                                                                                |
|      | NOV     | 10/11                                     |     | 3       |      |         | 2/3                               | 4   |                  |                                                                                                                                                                                                                                                                                                                                                                                                                                                                                                                                                                                                                                                                                                                                                                                                                                                                                                                                                                                                                                                                                                                                                                                                                                                                                                                                                                                                                                                                                                                                                                                                                                                                                                                                                                                                                                                                                                                                                                                                                                                                                                                                |
|      |         | 12/13                                     |     | 4       |      |         | 7/8                               |     | 2                |                                                                                                                                                                                                                                                                                                                                                                                                                                                                                                                                                                                                                                                                                                                                                                                                                                                                                                                                                                                                                                                                                                                                                                                                                                                                                                                                                                                                                                                                                                                                                                                                                                                                                                                                                                                                                                                                                                                                                                                                                                                                                                                                |
|      |         | 26/27                                     | 11  | 2       |      |         | 14/15                             |     | 2                |                                                                                                                                                                                                                                                                                                                                                                                                                                                                                                                                                                                                                                                                                                                                                                                                                                                                                                                                                                                                                                                                                                                                                                                                                                                                                                                                                                                                                                                                                                                                                                                                                                                                                                                                                                                                                                                                                                                                                                                                                                                                                                                                |
|      |         | 27/28                                     |     | 1       |      |         | 18/19                             |     | 2                |                                                                                                                                                                                                                                                                                                                                                                                                                                                                                                                                                                                                                                                                                                                                                                                                                                                                                                                                                                                                                                                                                                                                                                                                                                                                                                                                                                                                                                                                                                                                                                                                                                                                                                                                                                                                                                                                                                                                                                                                                                                                                                                                |
|      | DEC     | 2/3                                       |     | 2       |      |         | 19/20                             |     | 2 2 2 2 2 7      |                                                                                                                                                                                                                                                                                                                                                                                                                                                                                                                                                                                                                                                                                                                                                                                                                                                                                                                                                                                                                                                                                                                                                                                                                                                                                                                                                                                                                                                                                                                                                                                                                                                                                                                                                                                                                                                                                                                                                                                                                                                                                                                                |
|      |         | 3/4                                       |     | 5       |      | JUL     | 30/31                             |     | 2                |                                                                                                                                                                                                                                                                                                                                                                                                                                                                                                                                                                                                                                                                                                                                                                                                                                                                                                                                                                                                                                                                                                                                                                                                                                                                                                                                                                                                                                                                                                                                                                                                                                                                                                                                                                                                                                                                                                                                                                                                                                                                                                                                |
|      |         | 4/5                                       |     | 1       |      | AUG     | 10/11                             |     | 7                |                                                                                                                                                                                                                                                                                                                                                                                                                                                                                                                                                                                                                                                                                                                                                                                                                                                                                                                                                                                                                                                                                                                                                                                                                                                                                                                                                                                                                                                                                                                                                                                                                                                                                                                                                                                                                                                                                                                                                                                                                                                                                                                                |
|      |         | 11/12                                     |     | 1       |      |         | 11/12                             |     | 1                |                                                                                                                                                                                                                                                                                                                                                                                                                                                                                                                                                                                                                                                                                                                                                                                                                                                                                                                                                                                                                                                                                                                                                                                                                                                                                                                                                                                                                                                                                                                                                                                                                                                                                                                                                                                                                                                                                                                                                                                                                                                                                                                                |
|      |         | 13/14                                     |     | 1       |      |         | 13/14                             |     | 8                |                                                                                                                                                                                                                                                                                                                                                                                                                                                                                                                                                                                                                                                                                                                                                                                                                                                                                                                                                                                                                                                                                                                                                                                                                                                                                                                                                                                                                                                                                                                                                                                                                                                                                                                                                                                                                                                                                                                                                                                                                                                                                                                                |
|      |         | 17/18                                     |     | 4       |      |         | 15/16                             |     | 10               |                                                                                                                                                                                                                                                                                                                                                                                                                                                                                                                                                                                                                                                                                                                                                                                                                                                                                                                                                                                                                                                                                                                                                                                                                                                                                                                                                                                                                                                                                                                                                                                                                                                                                                                                                                                                                                                                                                                                                                                                                                                                                                                                |
|      |         | 22/23                                     |     | 5       |      |         | 16/17                             |     | 2                |                                                                                                                                                                                                                                                                                                                                                                                                                                                                                                                                                                                                                                                                                                                                                                                                                                                                                                                                                                                                                                                                                                                                                                                                                                                                                                                                                                                                                                                                                                                                                                                                                                                                                                                                                                                                                                                                                                                                                                                                                                                                                                                                |
|      |         | 24/25                                     |     | 6       |      | ,       | 23/24                             | 4   | 1                |                                                                                                                                                                                                                                                                                                                                                                                                                                                                                                                                                                                                                                                                                                                                                                                                                                                                                                                                                                                                                                                                                                                                                                                                                                                                                                                                                                                                                                                                                                                                                                                                                                                                                                                                                                                                                                                                                                                                                                                                                                                                                                                                |
|      |         | 27/28                                     |     | 6       |      | SEP     | 2/3                               |     | 3                |                                                                                                                                                                                                                                                                                                                                                                                                                                                                                                                                                                                                                                                                                                                                                                                                                                                                                                                                                                                                                                                                                                                                                                                                                                                                                                                                                                                                                                                                                                                                                                                                                                                                                                                                                                                                                                                                                                                                                                                                                                                                                                                                |
| 1958 | JAN     | 2/3                                       |     | 1       |      |         | 3/4                               | 2   | 1                |                                                                                                                                                                                                                                                                                                                                                                                                                                                                                                                                                                                                                                                                                                                                                                                                                                                                                                                                                                                                                                                                                                                                                                                                                                                                                                                                                                                                                                                                                                                                                                                                                                                                                                                                                                                                                                                                                                                                                                                                                                                                                                                                |
|      |         | 11/12                                     |     | 2       |      |         | 8/9                               |     | 3                |                                                                                                                                                                                                                                                                                                                                                                                                                                                                                                                                                                                                                                                                                                                                                                                                                                                                                                                                                                                                                                                                                                                                                                                                                                                                                                                                                                                                                                                                                                                                                                                                                                                                                                                                                                                                                                                                                                                                                                                                                                                                                                                                |
|      |         | 12/13                                     |     | 4       |      |         | 13/14                             |     | 8                |                                                                                                                                                                                                                                                                                                                                                                                                                                                                                                                                                                                                                                                                                                                                                                                                                                                                                                                                                                                                                                                                                                                                                                                                                                                                                                                                                                                                                                                                                                                                                                                                                                                                                                                                                                                                                                                                                                                                                                                                                                                                                                                                |
|      |         | 19/20                                     |     | 10      |      |         | 19/20                             |     | 2                | -                                                                                                                                                                                                                                                                                                                                                                                                                                                                                                                                                                                                                                                                                                                                                                                                                                                                                                                                                                                                                                                                                                                                                                                                                                                                                                                                                                                                                                                                                                                                                                                                                                                                                                                                                                                                                                                                                                                                                                                                                                                                                                                              |
|      |         | 20/21                                     |     | 3       |      |         | 23/24                             |     | 1                |                                                                                                                                                                                                                                                                                                                                                                                                                                                                                                                                                                                                                                                                                                                                                                                                                                                                                                                                                                                                                                                                                                                                                                                                                                                                                                                                                                                                                                                                                                                                                                                                                                                                                                                                                                                                                                                                                                                                                                                                                                                                                                                                |
|      |         | 23/24                                     |     | 7       |      | OCT     | 1/2                               | 1   | 2                |                                                                                                                                                                                                                                                                                                                                                                                                                                                                                                                                                                                                                                                                                                                                                                                                                                                                                                                                                                                                                                                                                                                                                                                                                                                                                                                                                                                                                                                                                                                                                                                                                                                                                                                                                                                                                                                                                                                                                                                                                                                                                                                                |
|      | FEB     | 14/15                                     |     | 12      |      |         | 7/8                               |     | 2                |                                                                                                                                                                                                                                                                                                                                                                                                                                                                                                                                                                                                                                                                                                                                                                                                                                                                                                                                                                                                                                                                                                                                                                                                                                                                                                                                                                                                                                                                                                                                                                                                                                                                                                                                                                                                                                                                                                                                                                                                                                                                                                                                |
|      |         | 22/23                                     |     | 5       |      | NOV     | 7/8<br>1/2<br>3/4<br>7/8<br>12/13 |     | 2 3 4 2          |                                                                                                                                                                                                                                                                                                                                                                                                                                                                                                                                                                                                                                                                                                                                                                                                                                                                                                                                                                                                                                                                                                                                                                                                                                                                                                                                                                                                                                                                                                                                                                                                                                                                                                                                                                                                                                                                                                                                                                                                                                                                                                                                |
|      |         | 25/26                                     |     | 18      |      |         | 3/4                               |     | 4                | -                                                                                                                                                                                                                                                                                                                                                                                                                                                                                                                                                                                                                                                                                                                                                                                                                                                                                                                                                                                                                                                                                                                                                                                                                                                                                                                                                                                                                                                                                                                                                                                                                                                                                                                                                                                                                                                                                                                                                                                                                                                                                                                              |
|      | MAR     | 9/10                                      | _   | 16      |      |         | 7/8                               |     | 2                | -                                                                                                                                                                                                                                                                                                                                                                                                                                                                                                                                                                                                                                                                                                                                                                                                                                                                                                                                                                                                                                                                                                                                                                                                                                                                                                                                                                                                                                                                                                                                                                                                                                                                                                                                                                                                                                                                                                                                                                                                                                                                                                                              |
|      |         | 18/19                                     | 6   | 8       |      |         | 12/13                             |     |                  | -                                                                                                                                                                                                                                                                                                                                                                                                                                                                                                                                                                                                                                                                                                                                                                                                                                                                                                                                                                                                                                                                                                                                                                                                                                                                                                                                                                                                                                                                                                                                                                                                                                                                                                                                                                                                                                                                                                                                                                                                                                                                                                                              |
|      |         | 19/20                                     |     | 2       |      | 3       | 13/14                             |     |                  |                                                                                                                                                                                                                                                                                                                                                                                                                                                                                                                                                                                                                                                                                                                                                                                                                                                                                                                                                                                                                                                                                                                                                                                                                                                                                                                                                                                                                                                                                                                                                                                                                                                                                                                                                                                                                                                                                                                                                                                                                                                                                                                                |
|      |         | 25/26                                     |     | 8 2 3 2 |      | DEC     | 13/14                             |     | 6                |                                                                                                                                                                                                                                                                                                                                                                                                                                                                                                                                                                                                                                                                                                                                                                                                                                                                                                                                                                                                                                                                                                                                                                                                                                                                                                                                                                                                                                                                                                                                                                                                                                                                                                                                                                                                                                                                                                                                                                                                                                                                                                                                |
|      |         | 28/29                                     |     | 2       | F    |         | 7/8                               |     | 1                |                                                                                                                                                                                                                                                                                                                                                                                                                                                                                                                                                                                                                                                                                                                                                                                                                                                                                                                                                                                                                                                                                                                                                                                                                                                                                                                                                                                                                                                                                                                                                                                                                                                                                                                                                                                                                                                                                                                                                                                                                                                                                                                                |
|      | APR     | 13/14                                     |     | 3       |      |         | 7/8                               |     | 6                |                                                                                                                                                                                                                                                                                                                                                                                                                                                                                                                                                                                                                                                                                                                                                                                                                                                                                                                                                                                                                                                                                                                                                                                                                                                                                                                                                                                                                                                                                                                                                                                                                                                                                                                                                                                                                                                                                                                                                                                                                                                                                                                                |
|      |         | 19/20<br>25/26<br>28/29<br>13/14<br>14/15 |     |         |      |         | 30/31                             |     | 3                |                                                                                                                                                                                                                                                                                                                                                                                                                                                                                                                                                                                                                                                                                                                                                                                                                                                                                                                                                                                                                                                                                                                                                                                                                                                                                                                                                                                                                                                                                                                                                                                                                                                                                                                                                                                                                                                                                                                                                                                                                                                                                                                                |
|      |         | 15/16                                     |     | 11      |      |         | 30/31                             |     | 3<br>8<br>2<br>2 |                                                                                                                                                                                                                                                                                                                                                                                                                                                                                                                                                                                                                                                                                                                                                                                                                                                                                                                                                                                                                                                                                                                                                                                                                                                                                                                                                                                                                                                                                                                                                                                                                                                                                                                                                                                                                                                                                                                                                                                                                                                                                                                                |
|      |         | 18/19                                     |     | 8       | 1959 | JAN     | 5/6<br>13/14<br>25/26<br>27/28    |     | 2                | -                                                                                                                                                                                                                                                                                                                                                                                                                                                                                                                                                                                                                                                                                                                                                                                                                                                                                                                                                                                                                                                                                                                                                                                                                                                                                                                                                                                                                                                                                                                                                                                                                                                                                                                                                                                                                                                                                                                                                                                                                                                                                                                              |
|      | MAY     | 17/18                                     | 1   |         |      |         | 13/14                             |     | 2                | The state of the s |
|      |         | 19/20                                     |     | 5       |      |         | 25/26                             |     | 4 5              | -                                                                                                                                                                                                                                                                                                                                                                                                                                                                                                                                                                                                                                                                                                                                                                                                                                                                                                                                                                                                                                                                                                                                                                                                                                                                                                                                                                                                                                                                                                                                                                                                                                                                                                                                                                                                                                                                                                                                                                                                                                                                                                                              |
|      |         | 19/20                                     |     | 2       |      |         | 27/28                             |     | 5                | -                                                                                                                                                                                                                                                                                                                                                                                                                                                                                                                                                                                                                                                                                                                                                                                                                                                                                                                                                                                                                                                                                                                                                                                                                                                                                                                                                                                                                                                                                                                                                                                                                                                                                                                                                                                                                                                                                                                                                                                                                                                                                                                              |
|      |         | 22/23                                     |     | 2       |      | JAN/FEB | 21/1                              |     | 1                | -                                                                                                                                                                                                                                                                                                                                                                                                                                                                                                                                                                                                                                                                                                                                                                                                                                                                                                                                                                                                                                                                                                                                                                                                                                                                                                                                                                                                                                                                                                                                                                                                                                                                                                                                                                                                                                                                                                                                                                                                                                                                                                                              |